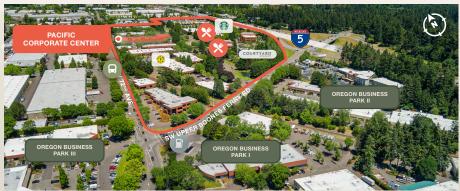

# Pacific Corporate Center

15115 SW Sequoia Pkwy, Portland, OR 97224 Building 7, Suite 100

© 2024 PacTrust. All information supplied herein, including but not limited to measurements, dimensions, and specifications, is deemed reliable but is not guaranteed and should be independently verified. Any reliance on the information contained herein is at the user's own risk.

### Key Features

9,320 sq. ft. office

Attractive landscaping with walking paths

Immediate access to I-5

Excellent glass lines

Walkable environment offering a variety of amenities including rotating food trucks, Starbucks and Gold's Gym